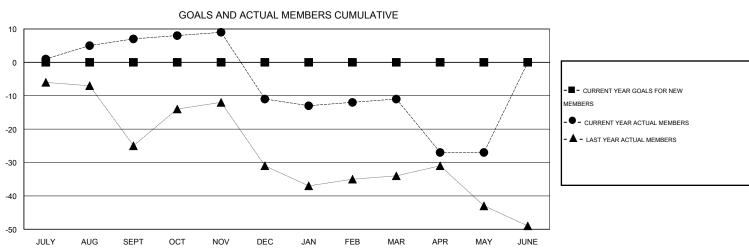

## GOALS AND ACTUAL NEW CLUBS CUMULATIVE

| DROPPED CLUBS: 1  DROPPED MEMBERS   |                       | 16 CLUBS OF 24 ADDED 1 OR MORE<br>NEW MEMBERS | GENDER DISTRIBU<br>MALE<br>FEMALE                          | 0TION<br>638 (74.01%)<br>224 (25.99%) |                 |
|-------------------------------------|-----------------------|-----------------------------------------------|------------------------------------------------------------|---------------------------------------|-----------------|
| DECEASED CLUB CANCELLED OTHER TOTAL | 13<br>15<br>72<br>100 | CLICK HERE FOR HEALTH ASSESSMENT DATA         | FAMILY UNIT MEMBERS HEAD OF HOUSEHOLD NON-HEAD OF HOUSEHOL | D                                     | 110<br>54<br>56 |